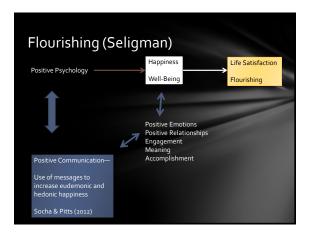

|
|                                       |                                 | _                   |  |  |

| Stage 7 Adulthood (Years 26-65) |                                 |                     |  |  |
|---------------------------------|---------------------------------|---------------------|--|--|
| Generativity-<br>Stagnation     | Reflection<br>on/<br>Master of: | Adult Life goals    |  |  |
|                                 |                                 | Adult relationships |  |  |
|                                 |                                 | Adult Roles         |  |  |
|                                 |                                 |                     |  |  |
|                                 |                                 |                     |  |  |